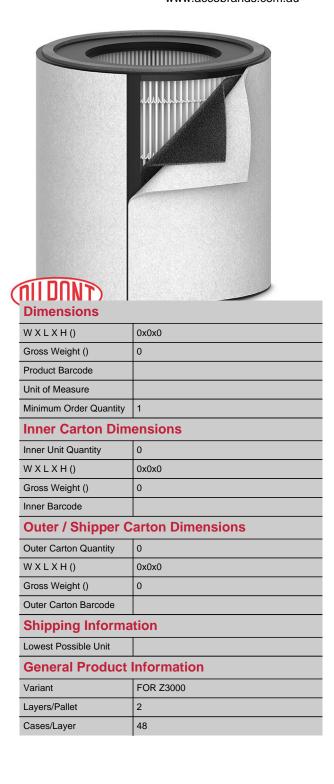

## **Catalogue Copy**

All-in-one filter system combines HEPA with activated carbon and a separate washable prefilter. This combination filter has been engineered to capture microscopic particles, allergens and volatile organic components (VOC#s), and odourous gases.

## **Features and Benefits**

- The filter is at the core of purifying your air. Filter replacement is essential for your purifier to perform at its best.
- 360 degree filtration draws air from all directions, collecting pollutants that may affect allergies
- Washable prefilter offers the first level of defense against dust and pet hair. Handwash with mild s
- Carbon filter captures odours and certain gasses. Replace every 3 months.
- True HEPA filter removes pollutants as small as 0.3 microns.
- Change indicator light is displayed on your air purifier when filters need to be replaced.
- Compatible with TruSens Z3000 air purifier.